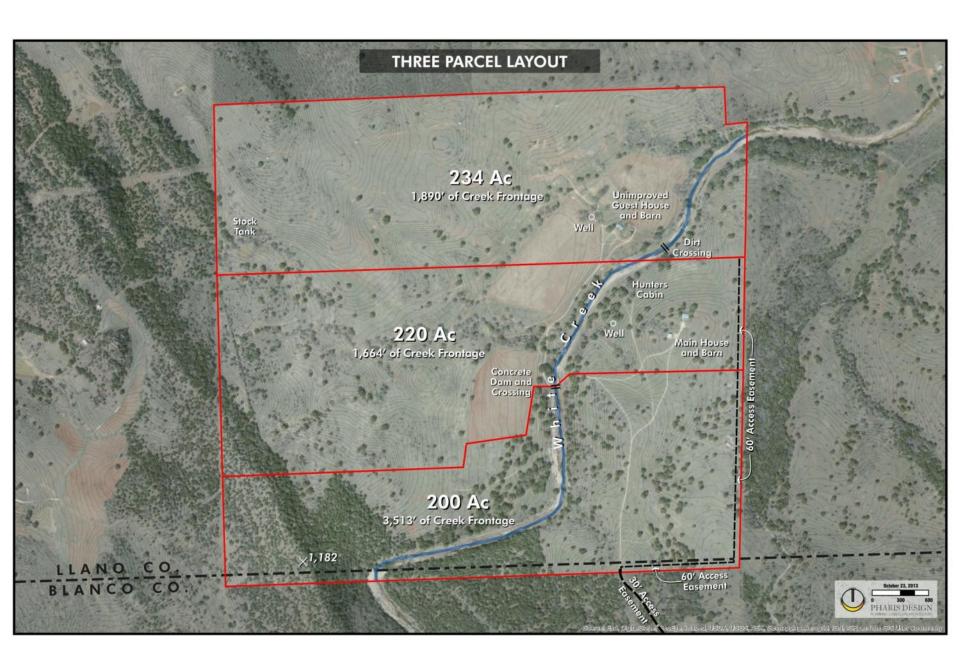

# White Creek Ranch

654 Acres

Blanco/Llano Counties

Spectacular 654 Ac. ranch located 10 minutes from Horseshoe Bay. 7,000 feet of live water White Creek lined with monster live oaks and 20 mile panoramic hilltop views.

#### LIVE WATER

Over 7,000 feet of spring fed White Creek running through the ranch. Granite outcroppings form natural dams creating pools for recreational use.

#### ACCESS

Access is provided to the ranch via a thirty foot private easement running approximately 1,800 feet between FM3347 and the subject property.

## **PRICE**

\$10,000 per acre or will divide for \$12,000 per acre.

<u>Virtual Tour</u> of the property.

For more information contact:

Jerry Winetroub 512 -751-4155 iw@iwcre.com