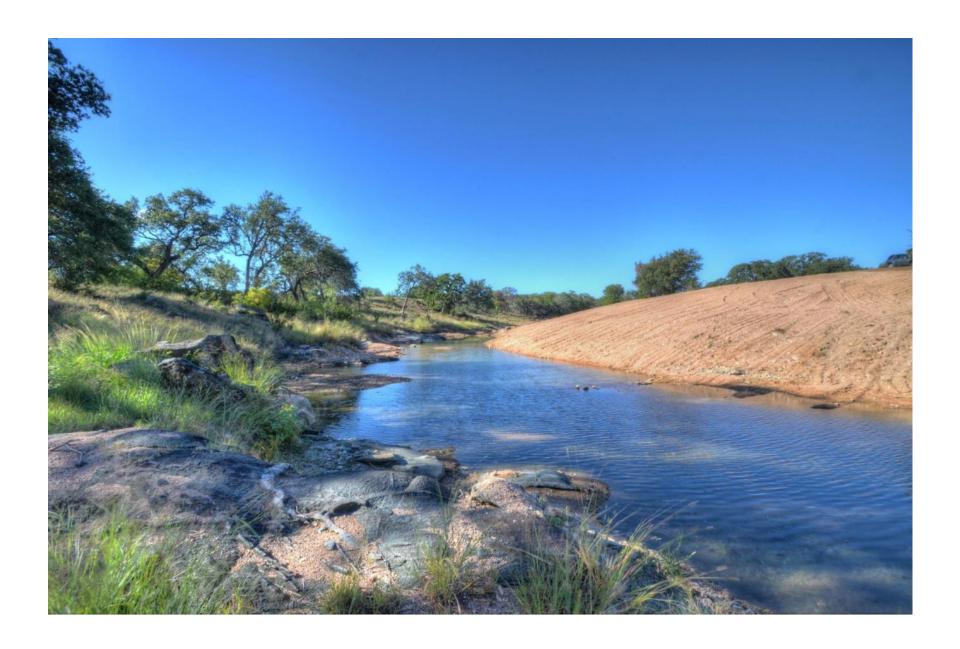

#### LIVE WATER

Over 7,000 feet of spring fed White Creek running through the ranch. Granite outcroppings form natural dams creating pools for recreational use.