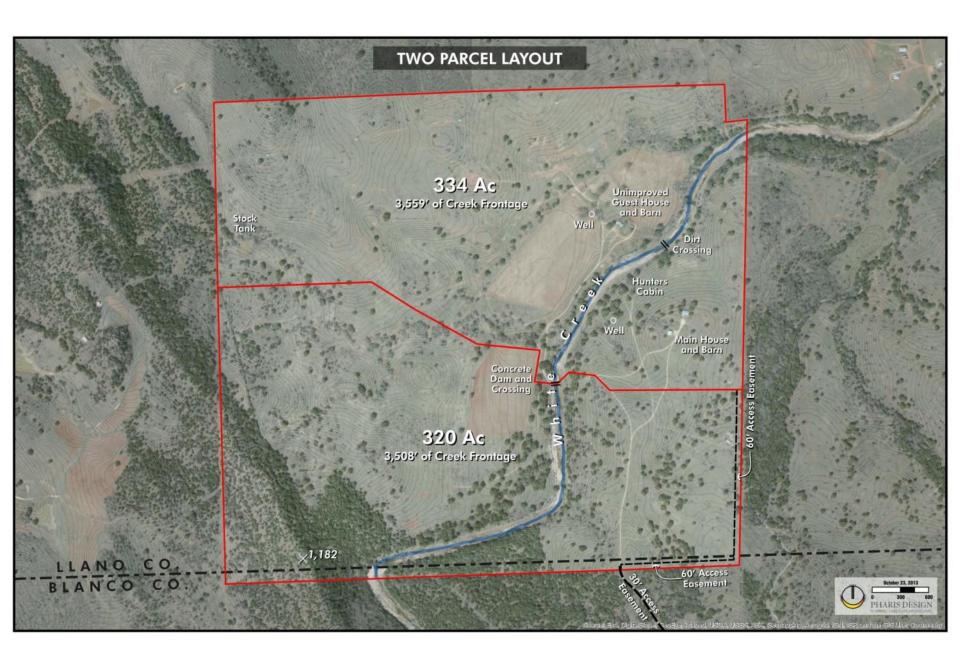

# White Creek Ranch

654 Acres

Blanco/Llano Counties

Spectacular 654 Ac. ranch located 10 minutes from Horseshoe Bay. 7,000 feet of live water White Creek lined with monster live oaks and 20 mile panoramic hilltop views.

#### LIVE WATER

Over 7,000 feet of spring fed White Creek running through the ranch. Granite outcroppings form natural dams creating pools for recreational use.

#### ACCESS

Access is provided to the ranch via a thirty foot private easement running approximately 1,800 feet between FM3347 and the subject property.

## **PRICE**

\$10,000 per acre or will divide for \$12,000 per acre.

<u>Virtual Tour</u> of the property.

For more information contact:

Jerry Winetroub 512 -751-4155 iw@iwcre.com