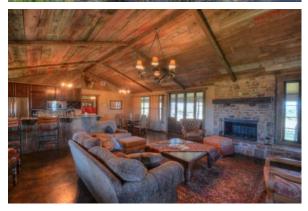

Newly remodeled ranch house with granite/stainless steel kitchen, huge screened in porch, vintage beamed wood ceiling and designer Hill Country furnishing.

### **IMPROVEMENTS**

- Recently remodeled 2,000 SF, 2 bd/2 bth main house
- Separate older 2 bd/2bth house
- 2 barns
- Pens
- Livestock water troughs
- 2 wells at 8 gal./min. and 12 gal./min.