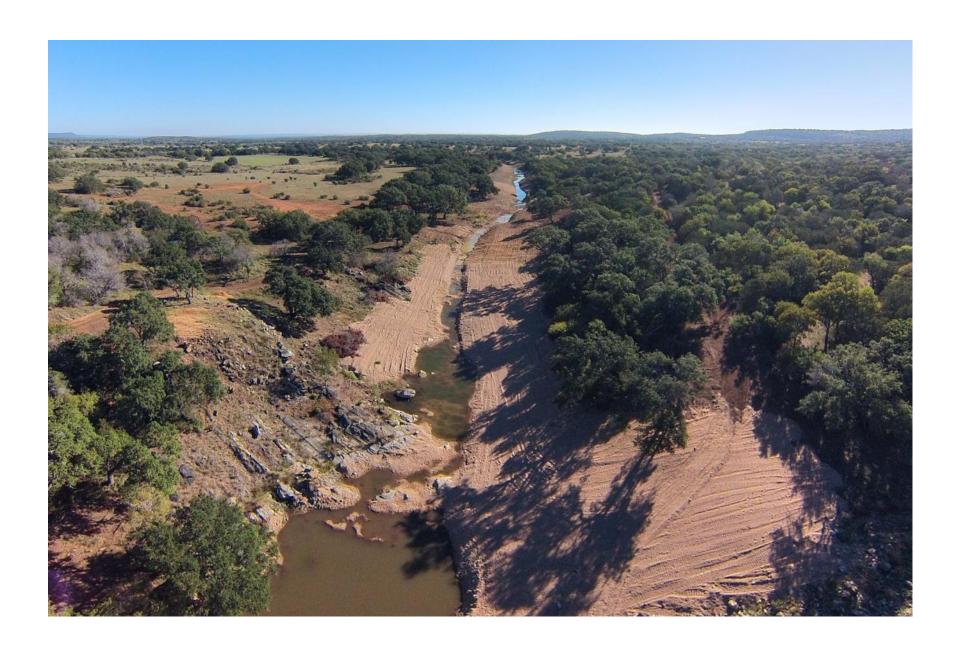

# White Creek Ranch

654 Acres

Blanco/Llano Counties

Spectacular 654 Ac. ranch located 10 minutes from Horseshoe Bay. 7,000 feet of live water White Creek lined with monster live oaks and 20 mile panoramic hilltop views.

#### LIVE WATER

Over 7,000 feet of spring fed White Creek running through the ranch. Granite outcroppings form natural dams creating pools for recreational use.