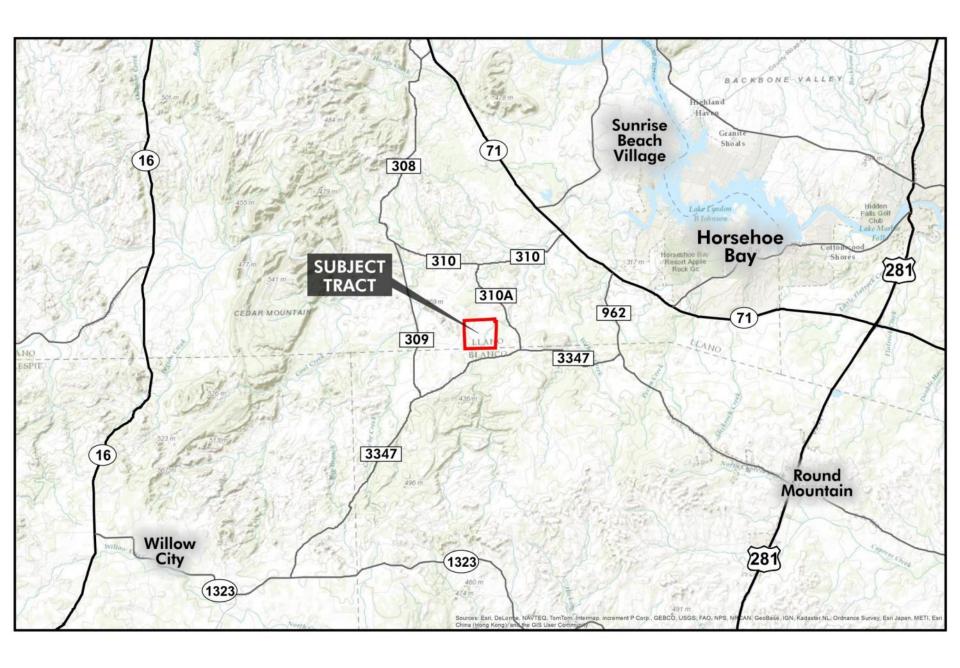

#### **LOCATION**

Conveniently located approx. 10 min. from Horseshoe Bay, 60 min. from Austin, 70 min. from San Antonio and 30 min. from Fredericksburg.

#### ACCESS

Access is provided to the ranch via a thirty foot private easement running approximately 1,800 feet between FM3347 and the subject property.