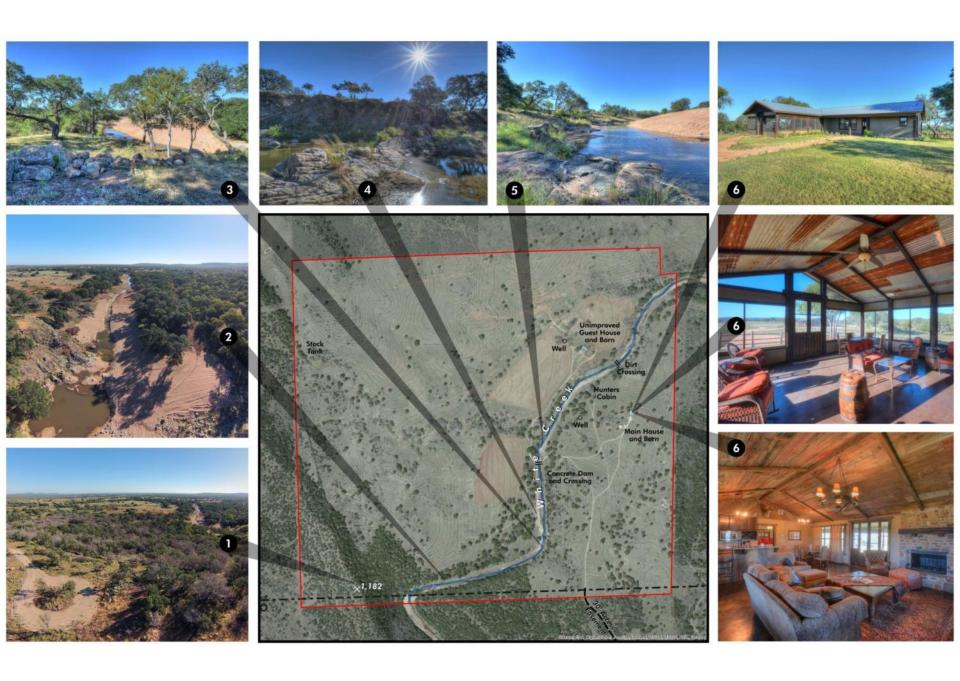

# White Creek Ranch

654 Acres

Blanco/Llano Counties

Spectacular 654 Ac. ranch located 10 minutes from Horseshoe Bay. 7,000 feet of live water White Creek lined with monster live oaks and 20 mile panoramic hilltop views.

Newly remodeled ranch house with granite/stainless steel kitchen, huge screened in porch, vintage beamed wood ceiling and designer Hill Country furnishing.

#### LIVE WATER

Over 7,000 feet of spring fed White Creek running through the ranch. Granite outcroppings form natural dams creating pools for recreational use.

### **IMPROVEMENTS**

- Recently remodeled 2,000 SF, 2 bd/2 bth main house
- Separate older 2 bd/2bth house
- 2 barns
- Pens
- Livestock water troughs
- 2 wells at 8 gal./min. and 12 gal./min.