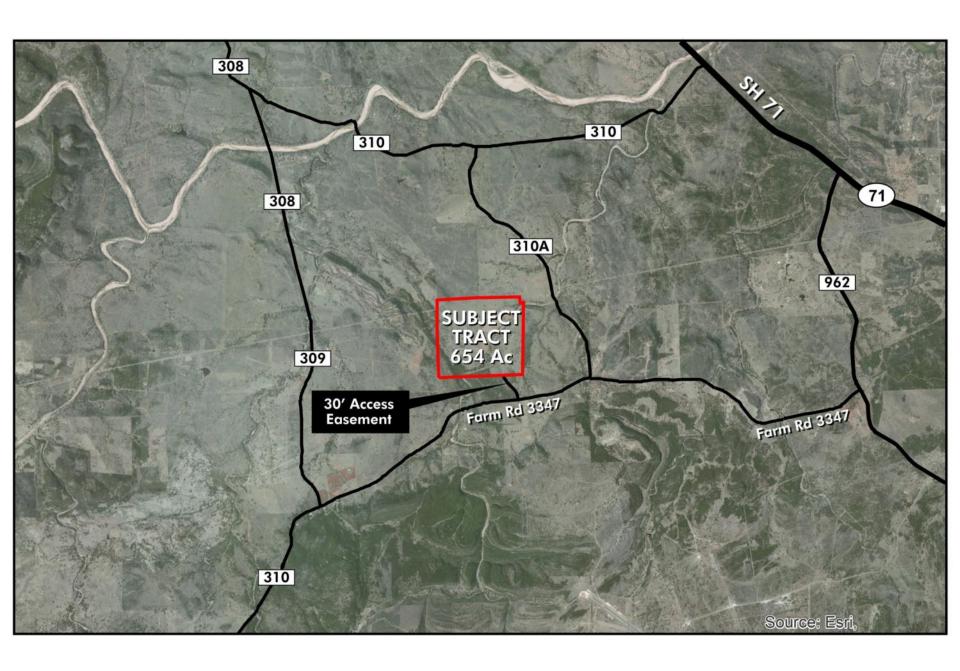

#### ACCESS

Access is provided to the ranch via a thirty foot private easement running approximately 1,800 feet between FM3347 and the subject property.