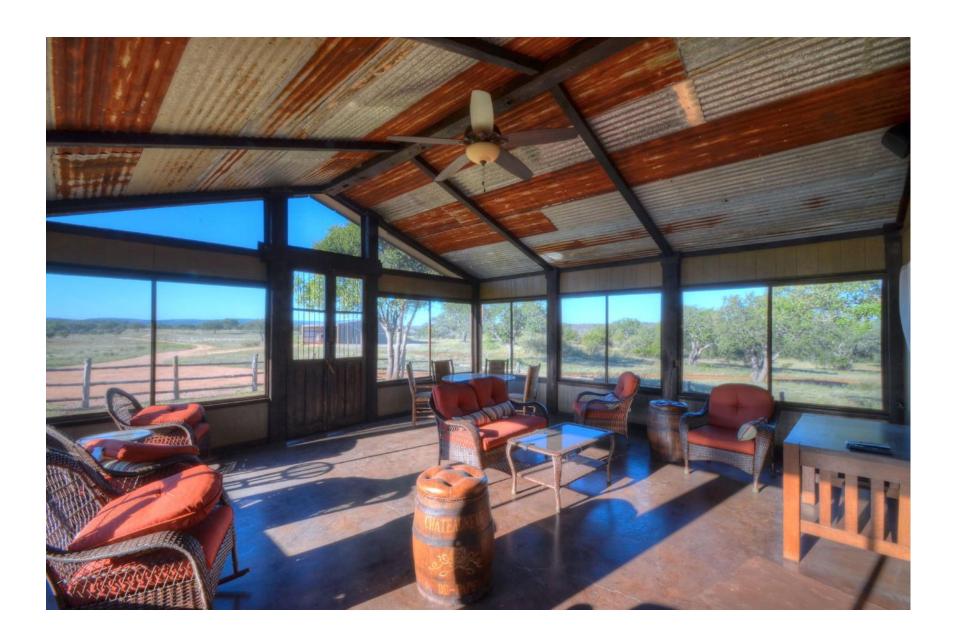

Newly remodeled ranch house with granite/stainless steel kitchen, huge screened in porch, vintage beamed wood ceiling and designer Hill Country furnishing.