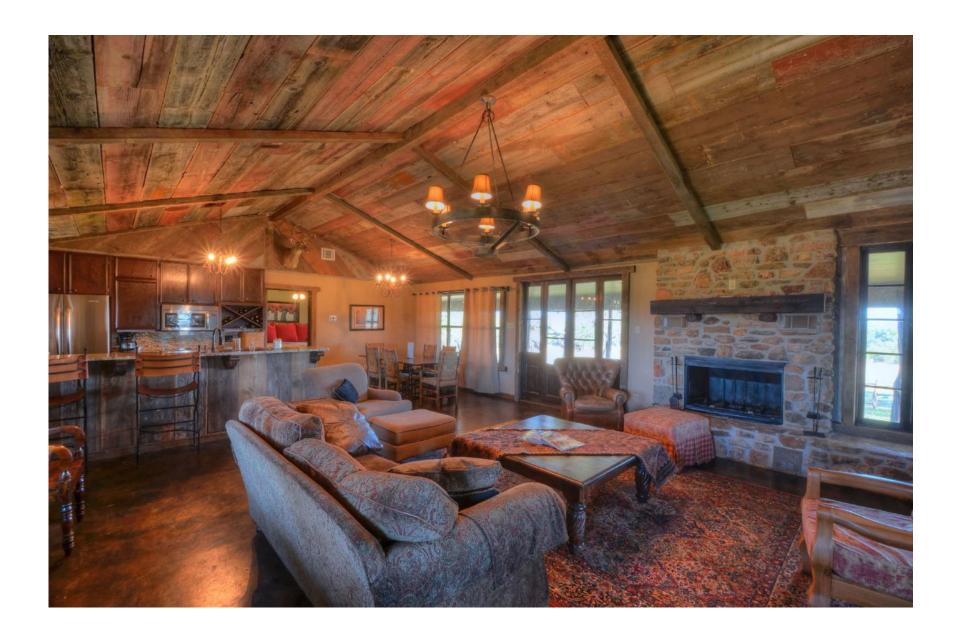

Newly remodeled ranch house with granite/stainless steel kitchen, huge screened in porch, vintage beamed wood ceiling and designer Hill Country furnishing.