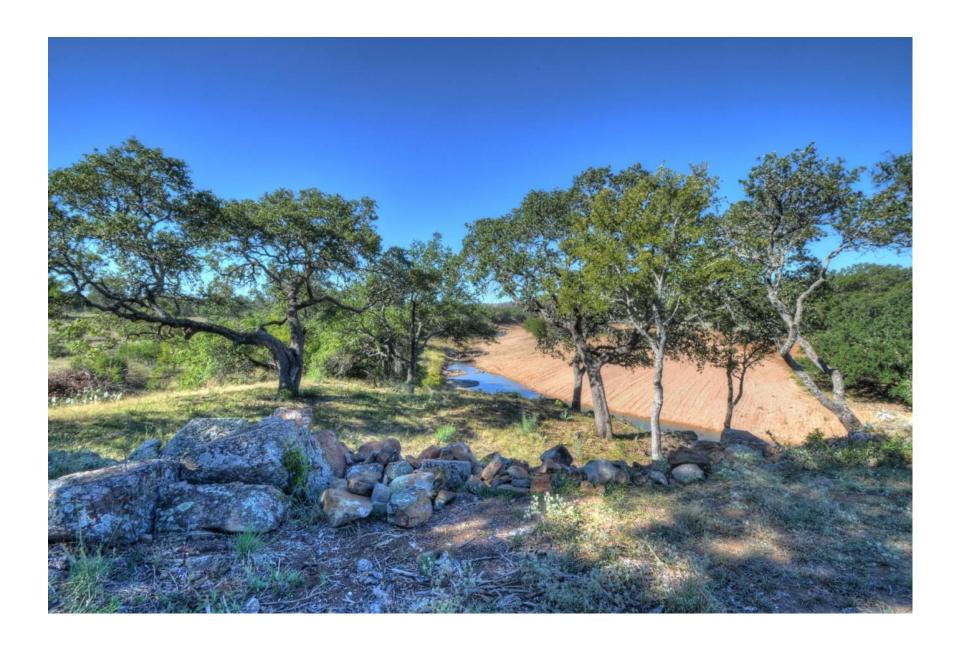

#### LIVE WATER

Over 7,000 feet of spring fed White Creek running through the ranch. Granite outcroppings form natural dams creating pools for recreational use.