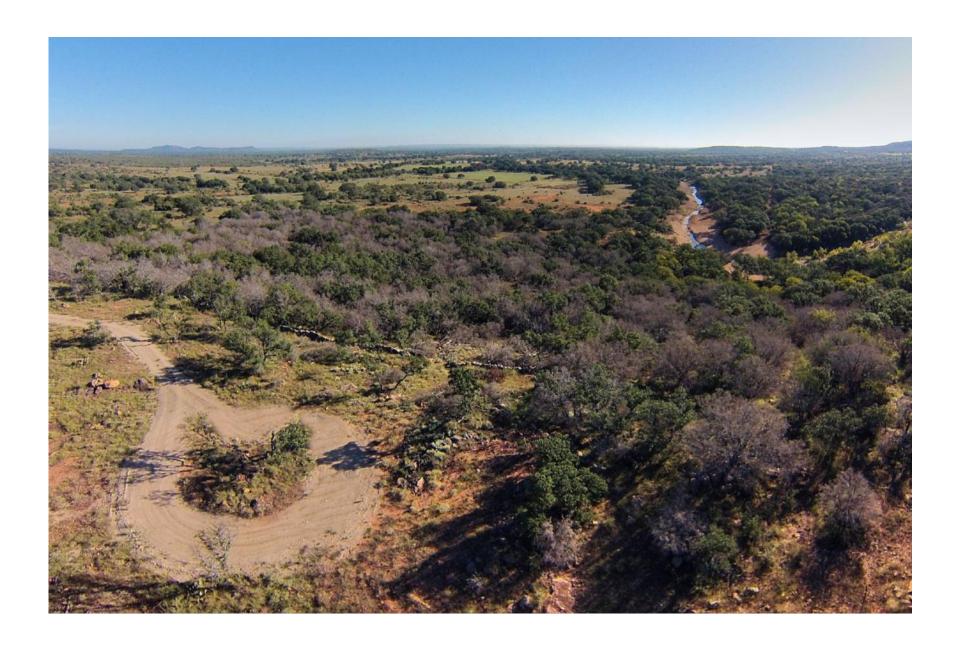

# White Creek Ranch

654 Acres

Blanco/Llano Counties

Spectacular 654 Ac. ranch located 10 minutes from Horseshoe Bay. 7,000 feet of live water White Creek lined with monster live oaks and 20 mile panoramic hilltop views.

#### LIVE WATER

Over 7,000 feet of spring fed White Creek running through the ranch. Granite outcroppings form natural dams creating pools for recreational use.