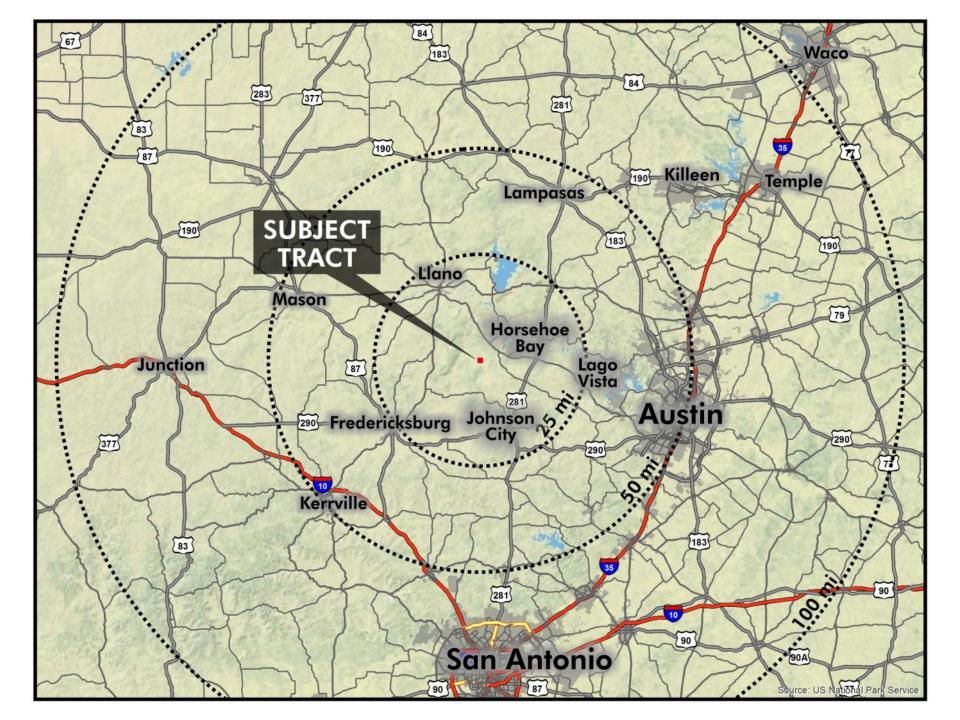

#### **LOCATION**

Conveniently located approx. 10 min. from Horseshoe Bay, 60 min. from Austin, 70 min. from San Antonio and 30 min. from Fredericksburg.