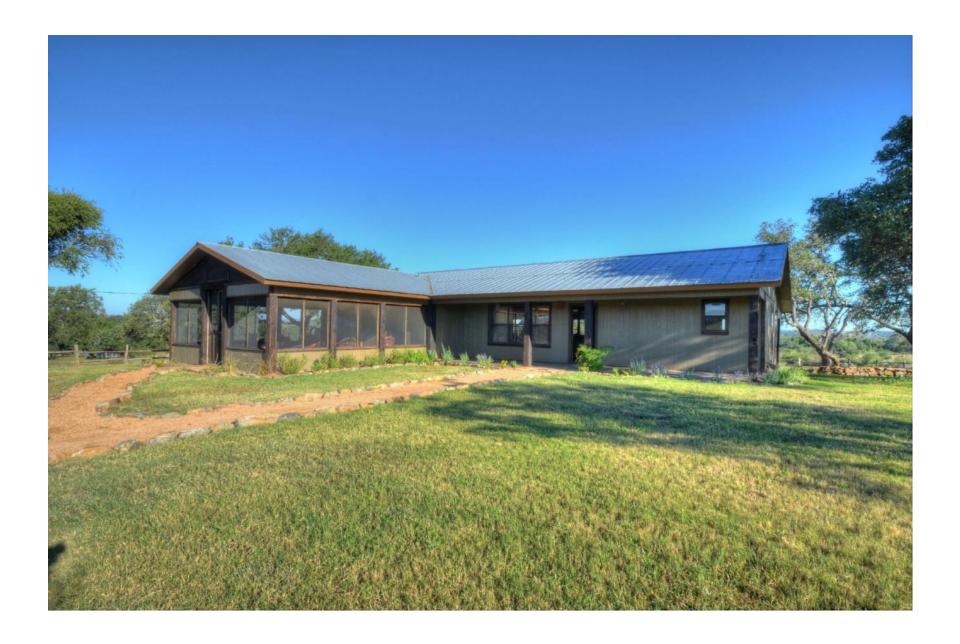

Newly remodeled ranch house with granite/stainless steel kitchen, huge screened in porch, vintage beamed wood ceiling and designer Hill Country furnishing.

### **IMPROVEMENTS**

- Recently remodeled 2,000 SF, 2 bd/2 bth main house
- Separate older 2 bd/2bth house
- 2 barns
- Pens
- Livestock water troughs
- 2 wells at 8 gal./min. and 12 gal./min.