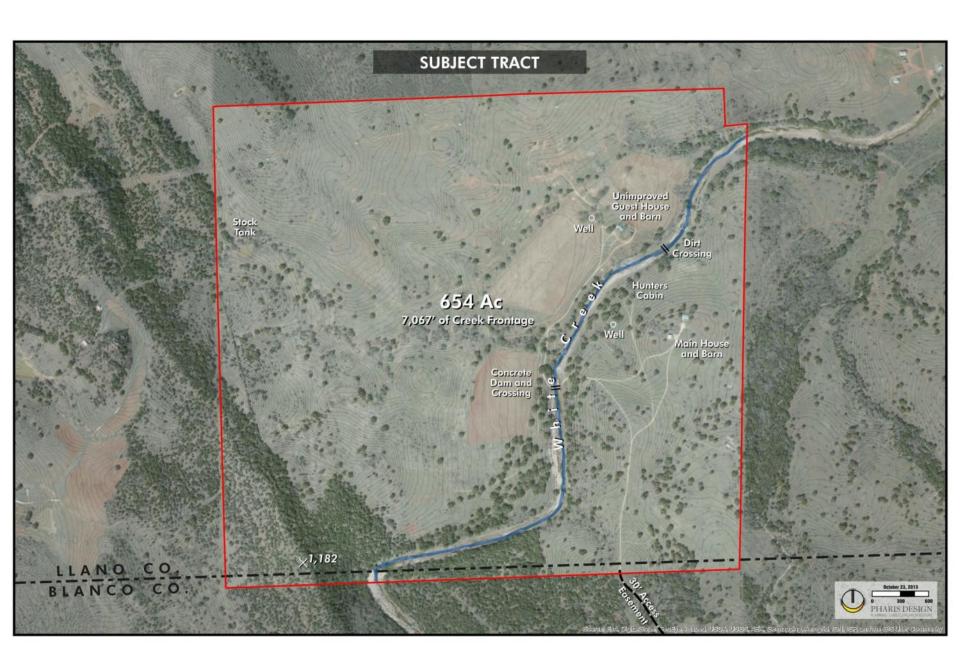

# White Creek Ranch

654 Acres

Blanco/Llano Counties

Spectacular 654 Ac. ranch located 10 minutes from Horseshoe Bay. 7,000 feet of live water White Creek lined with monster live oaks and 20 mile panoramic hilltop views.

#### LIVE WATER

Over 7,000 feet of spring fed White Creek running through the ranch. Granite outcroppings form natural dams creating pools for recreational use.

### **IMPROVEMENTS**

- Recently remodeled 2,000 SF, 2 bd/2 bth main house
- Separate older 2 bd/2bth house
- 2 barns
- Pens
- Livestock water troughs
- 2 wells at 8 gal./min. and 12 gal./min.

#### ACCESS

Access is provided to the ranch via a thirty foot private easement running approximately 1,800 feet between FM3347 and the subject property.